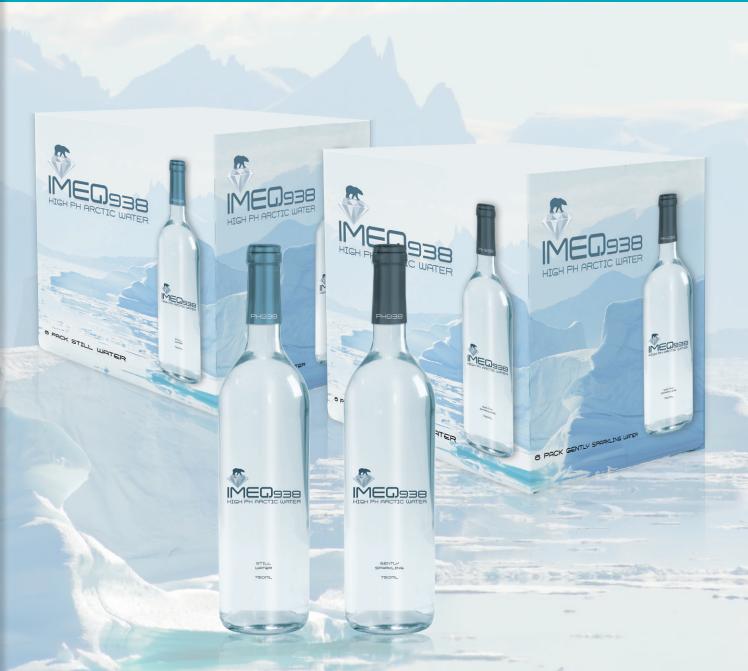

# Exclusive for hotels and restaurants

This lifestyle product is primarily available in 4 and 5 star hotels, upscale restaurants, as well as fashionable clubs.

Pure and unmistakeable design.

This product will be delivered in a unique designed glass bottle and packed in a six pack carton.

#### Low in sodium

938 has a sodium content of 8.6 mg/l and can thus be classified as low in sodium.

PH936

STILL WATER

750 ml Still Water

PH938

GENTLY SPARKLING

750 ml Gently Carbonated